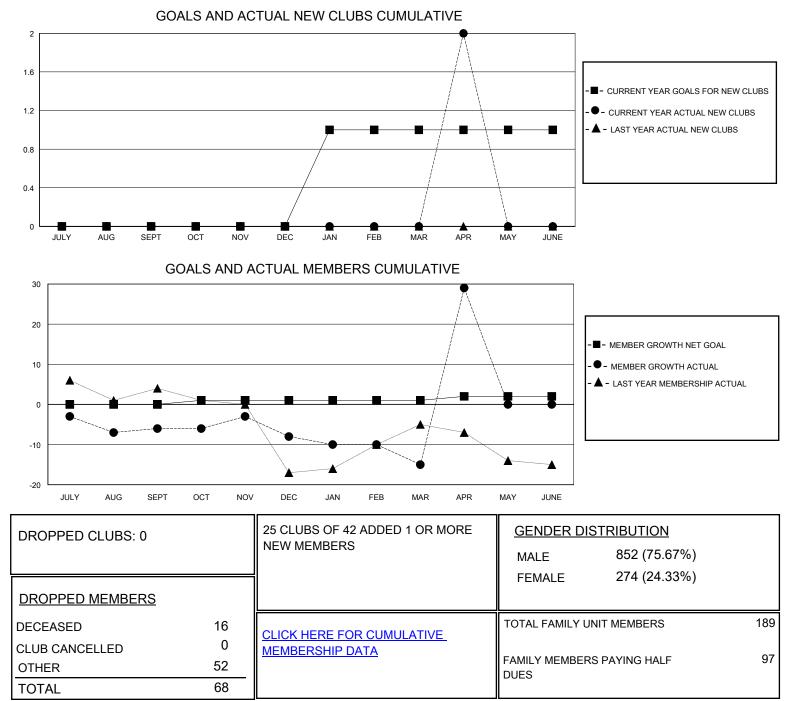

## District 14 F

Results as of: 5/31/2020

| GMT:                  | LOCATION PENNSYLVANIA |           |               |                       |                         |                         | GMT CA                                             |
|-----------------------|-----------------------|-----------|---------------|-----------------------|-------------------------|-------------------------|----------------------------------------------------|
| Clubs                 |                       |           |               | Members               |                         |                         |                                                    |
| RESULTS FOR 2019-2020 |                       |           |               | RESULTS FOR 2019-2020 |                         |                         |                                                    |
| QUARTER               | NEW CLUB GOAL         | NEW CLUBS | DROPPED CLUBS | QUARTER               | IBER GROWTH NET<br>GOAL | MEMBER GROWTH<br>ACTUAL | DROPPED<br>MEMBERS ACTUAL<br>(including transfers) |
| JULY/AUG/SEPT         | 0                     | 0         | 0             | JULY/AUG/SEPT         | 0                       | 22                      | 27                                                 |
| OCT/NOV/DEC           | 0                     | 0         | 0             | OCT/NOV/DEC           | 1                       | 16                      | 18                                                 |
| JAN/FEB/MAR           | 1                     | 0         | 0             | JAN/FEB/MAR           | 0                       | 14                      | 20                                                 |
| APR/MAY/JUNE          | 0                     | 2         | 0             | APR/MAY/JUNE          | 1                       | 47                      | 3                                                  |